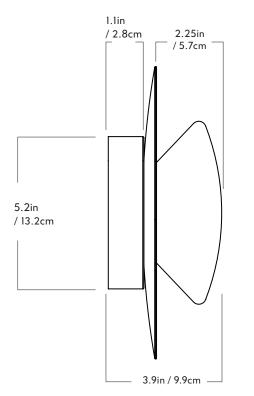

## Bell

<u>Series</u> Bell

Product Sconce 01

Dimensions L 10in / 25.4cm x W 10in / 25.4cm x D 3.9in / 9.9cm

Weight 4.4lb / 2kg

Materials Brass, Glass