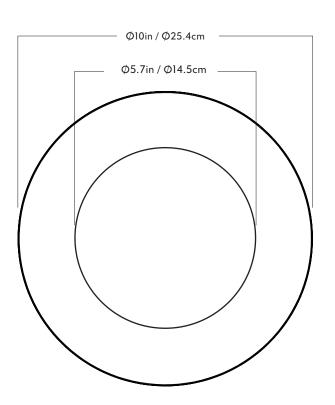

## Bell

<u>Series</u> Bell

Product Sconce 01

Dimensions L 10in / 25.4cm x W 10in / 25.4cm x D 3.9in / 9.9cm

Weight 4.4lb / 2kg

Materials Brass, Glass